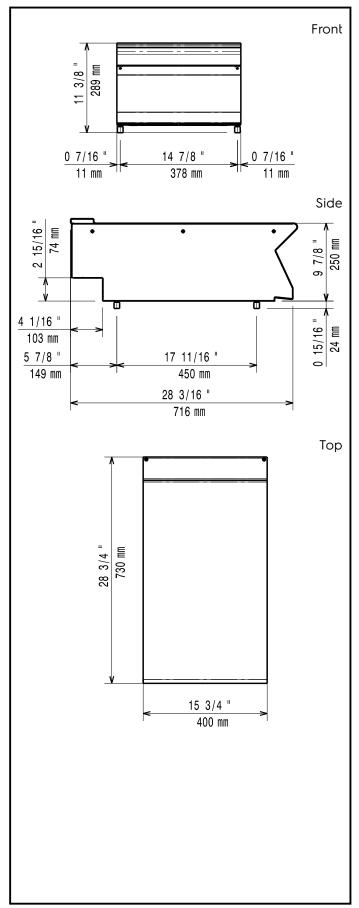

## **Key Information:**

External dimensions, Width:

371116 (E7WTNDN000)400 mmExternal dimensions, Depth:730 mmExternal dimensions, Height:250 mmNet weight:10 kg

Modular Cooking Range Line 700XP 1/2 Module Ambient Worktop with Closed Front